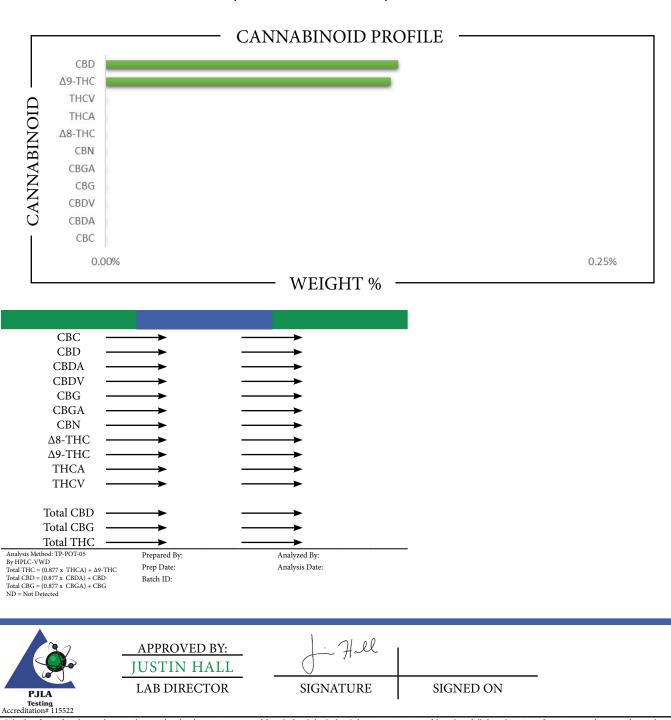

## CERTIFICATE OF ANALYSIS







This is a Badger Labs Certificate of Analysis and may not be reproduced without written approval from Badger Labs. Badger Labs maintains strict confidentiality of all client data. Any information regarding an analysis is shared only with the the individuals designated on the Laboratory Chain of Custody (COC) as contacts unless authorization is received. Limits of Quantification (LOQ) are available upon request. This report complies to the requirements of the ISO/IEC 17025:2017 standard. Review the results, expanded uncertainty and specifications to ensure they meet your requirements. Uncertainty values are available upon request.